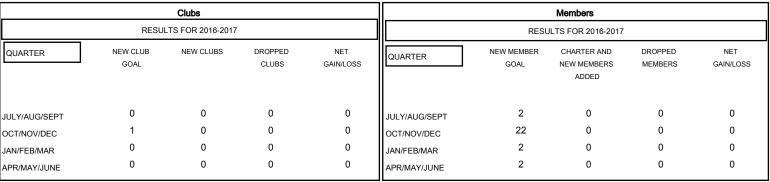

- ▲ - LAST YEAR ACTUAL MEMBERS

| DROPPED CLUBS: 0 |   |
|------------------|---|
| DROPPED MEMBERS  |   |
| DECEASED         | 0 |
| CLUB CANCELLED   | 0 |
| OTHER            | 0 |
| TOTAL            | 0 |

| 0 CLUBS OF 0 ADDED 1 OR MORE NEW<br>MEMBERS | GENDER DISTI<br>MALE<br>FEMALE | 0 (100.00%)<br>0 (100.00%)<br>0 (100.00%) |   |
|---------------------------------------------|--------------------------------|-------------------------------------------|---|
| CLICK HERE FOR HEALTH ASSESSMENT DATA       | FAMILY UNIT MEMBE              |                                           | 0 |