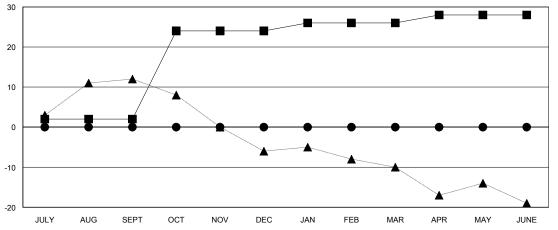

## District 27 E1

Results as of: 6/30/2016

GMT: Judy Hankom LOCATION WISCONSIN GMT CA 1

| -■-  | CURRENT YEAR GOALS FOR NEW |
|------|----------------------------|
| MEMB | EDS                        |

- - CURRENT YEAR ACTUAL MEMBERS

- ▲ - LAST YEAR ACTUAL MEMBERS

| DROPPED CLUBS: 0 |   |
|------------------|---|
| DROPPED MEMBERS  |   |
| DECEASED         | 0 |
| CLUB CANCELLED   | 0 |
| OTHER            | 0 |
| TOTAL            | 0 |